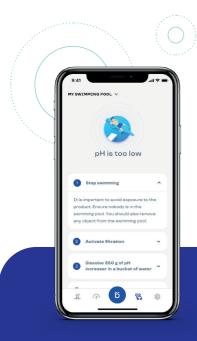

- $\checkmark$  water temperature
- 🗸 pH

Ь

- Disinfectant level/ORP (gold sensor)
- Conductivity (salinity)

You receive a smart alert that notifies you when an action is needed