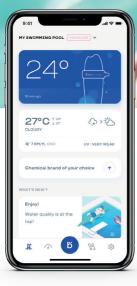

### Benefit from a healthy and clean water for **the well-being of your family**

**Comfort** Blue Connect Plus takes the measurements for you and guides you to maintain a clean water

Saving Save chemicals and money thanks to the step-bystep guide with advices adapted to your pool or your spa

Health Your water is well-balanced thanks to the quality recommendations

**The solution** to enjoy your pool or your spa thanks to the 4-in-1 sensor that measures the key parameters of your pool or spa all day long

- $\checkmark$  water temperature
- 🗸 pH

Ь

- Disinfectant level/ORP (gold sensor)
- Conductivity (salinity)

You receive a smart alert that notifies you when an action is needed