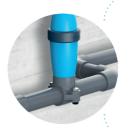

#### Blue Fit50

The hose clamp to install **Blue Connect Plus** in the technical room