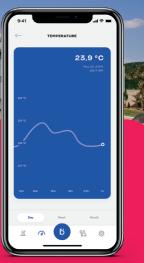

For more informations

**Data history** Follow the parameters history of your pool or your spa

Smart Home Blueriiot Pool & Spa Assistant is compatible with Google Assistant, Amazon Alexa and IFTTT

More information **blueriiot.com**