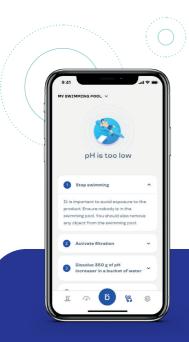

**Trigger** an instant Bluetooth measurement through a button in the application

**Follow** the step-by-step guide with chemical recommendations

Check the table of values