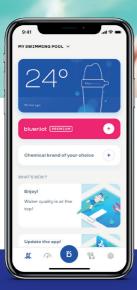

**Trigger** an instant Bluetooth measurement through a button in the application

**Follow** the step-by-step guide with chemical recommendations

Check the table of values

Enjoy!